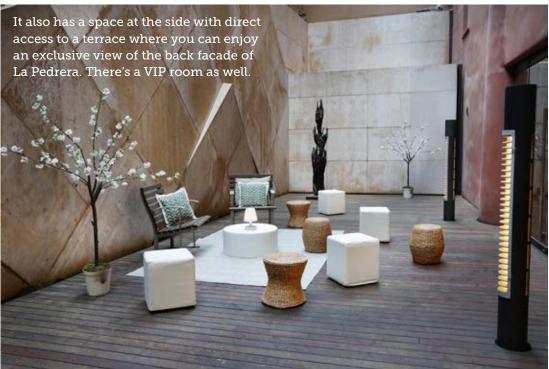

This is a bright, open room thanks to an innovative metal structure designed by Gaudí, an area adjoining the Auditorium that's ideal for all kinds of events, from banquets to business meetings.

| m²      | Height   | Theatre  | School |
|---------|----------|----------|--------|
| 240     | 3,5      | 100      | 50     |
|         |          |          |        |
|         |          |          |        |
| Banquet | Cocktail | Imperial | U      |