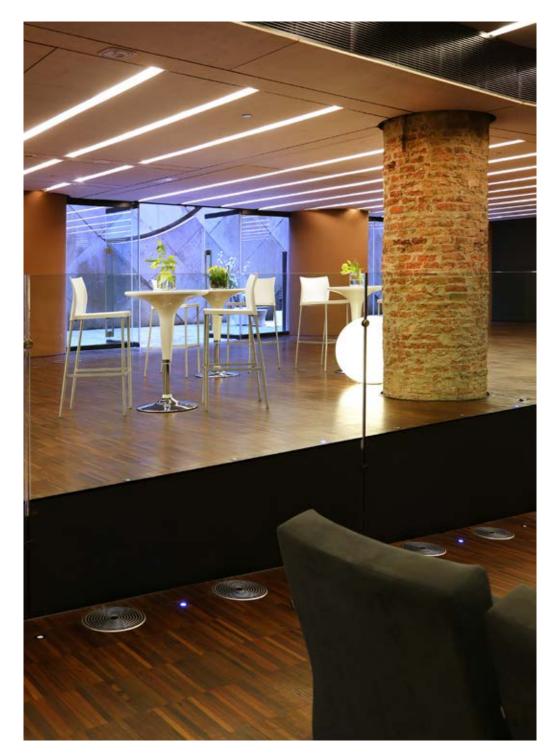

This is a bright, open room thanks to an innovative metal structure designed by Gaudí, an area adjoining the Auditorium that's ideal for all kinds of events, from banquets to business meetings.

| m²      | Height   | Theatre  | School |
|---------|----------|----------|--------|
| 240     | 3,5      | 100      | 50     |
|         |          |          |        |
|         |          |          |        |
| Banquet | Cocktail | Imperial | U      |