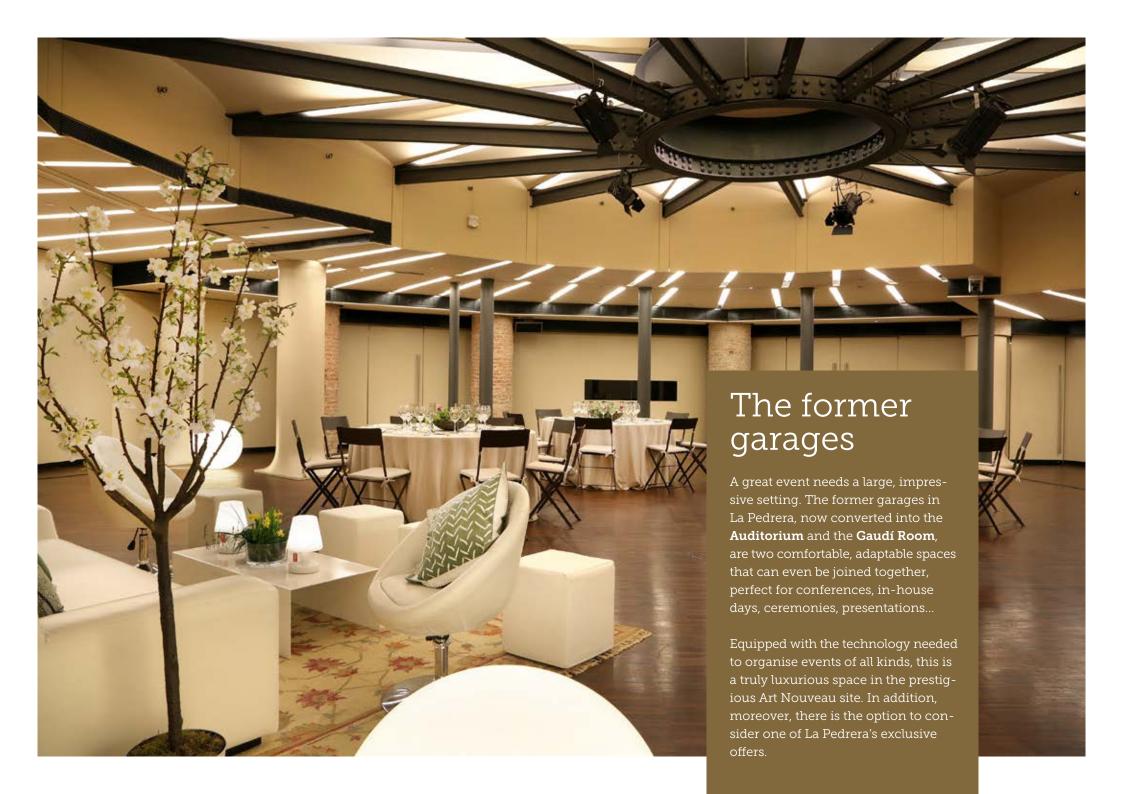

# Auditorium

The ideal setting for symposia, in-house days, company conventions, presentations, etc., equipped with all technology required to organise events of any kind.

| m²      | Height   | Theatre  | School |
|---------|----------|----------|--------|
| 426     | 3,50     | 250      | -      |
|         |          |          |        |
| Banquet | Cocktail | Imperial | U      |
|         |          |          |        |

This is a bright, open room thanks to an innovative metal structure designed by Gaudí, an area adjoining the Auditorium that's ideal for all kinds of events, from banquets to business meetings.

| m²      | Height   | Theatre  | School |
|---------|----------|----------|--------|
| 240     | 3,5      | 100      | 50     |
|         |          |          |        |
|         |          |          |        |
| Banquet | Cocktail | Imperial | U      |