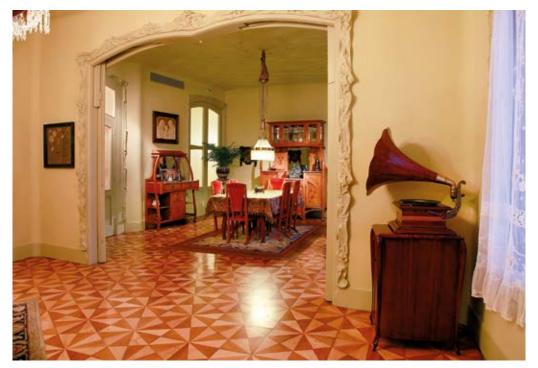

This is a bright, open room thanks to an innovative metal structure designed by Gaudí, an area adjoining the Auditorium that's ideal for all kinds of events, from banquets to business meetings.

| m²      | Height   | Theatre  | School |
|---------|----------|----------|--------|
| 240     | 3,5      | 100      | 50     |
|         |          |          |        |
|         |          |          |        |
| Banquet | Cocktail | Imperial | U      |