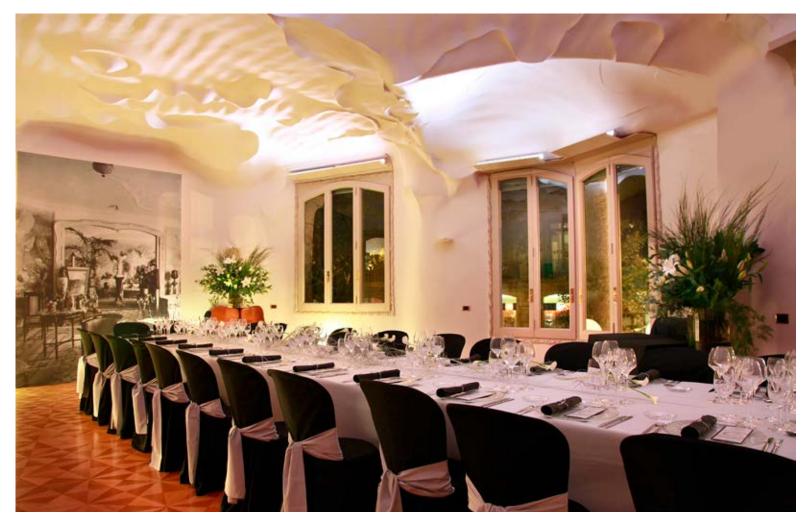

# 4 Gats Room

4 Gats Room is a pleasant room brimming with personality, with one of the most spectacular ceilings in the whole of La Pedrera and offering views of Passeig de Gràcia.

| m²      | Height   | Theatre  | School |
|---------|----------|----------|--------|
| 70,69   | 3,87     | 45       | 20     |
|         |          |          |        |
|         |          |          |        |
| Banquet | Cocktail | Imperial | U      |