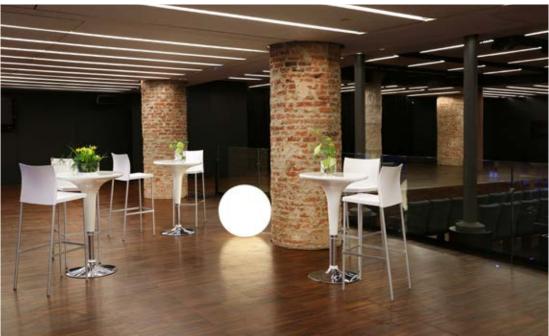

# Auditorium

The ideal setting for symposia, in-house days, company conventions, presentations, etc., equipped with all technology required to organise events of any kind.

| m²      | Height   | Theatre  | School |
|---------|----------|----------|--------|
| 426     | 3,50     | 250      | -      |
|         |          |          |        |
| Banquet | Cocktail | Imperial | U      |
|         |          |          |        |