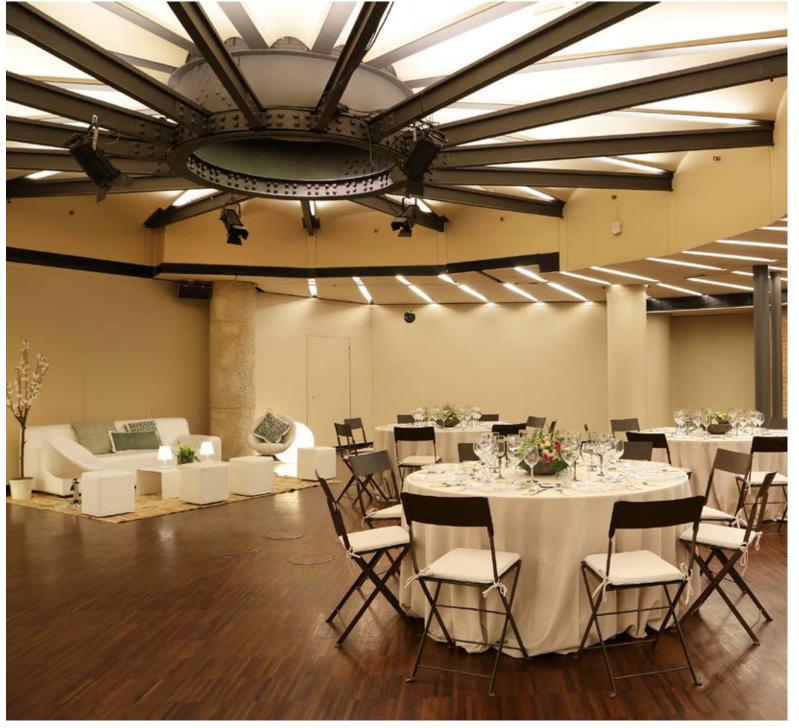

This is a bright, open room thanks to an innovative metal structure designed by Gaudí, an area adjoining the Auditorium that's ideal for all kinds of events, from banquets to business meetings.

| m²      | Height   | Theatre  | School |
|---------|----------|----------|--------|
| 240     | 3,5      | 100      | 50     |
|         |          |          |        |
|         |          |          |        |
| Banquet | Cocktail | Imperial | U      |