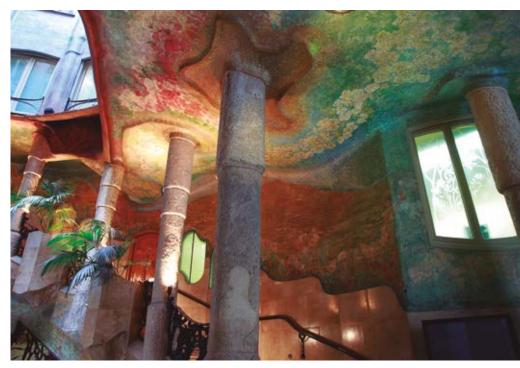

# 4 Gats Room

4 Gats Room is a pleasant room brimming with personality, with one of the most spectacular ceilings in the whole of La Pedrera and offering views of Passeig de Gràcia.

| m²      | Height   | Theatre  | School |
|---------|----------|----------|--------|
| 70,69   | 3,87     | 45       | 20     |
|         |          |          |        |
|         |          |          |        |
| Banquet | Cocktail | Imperial | U      |