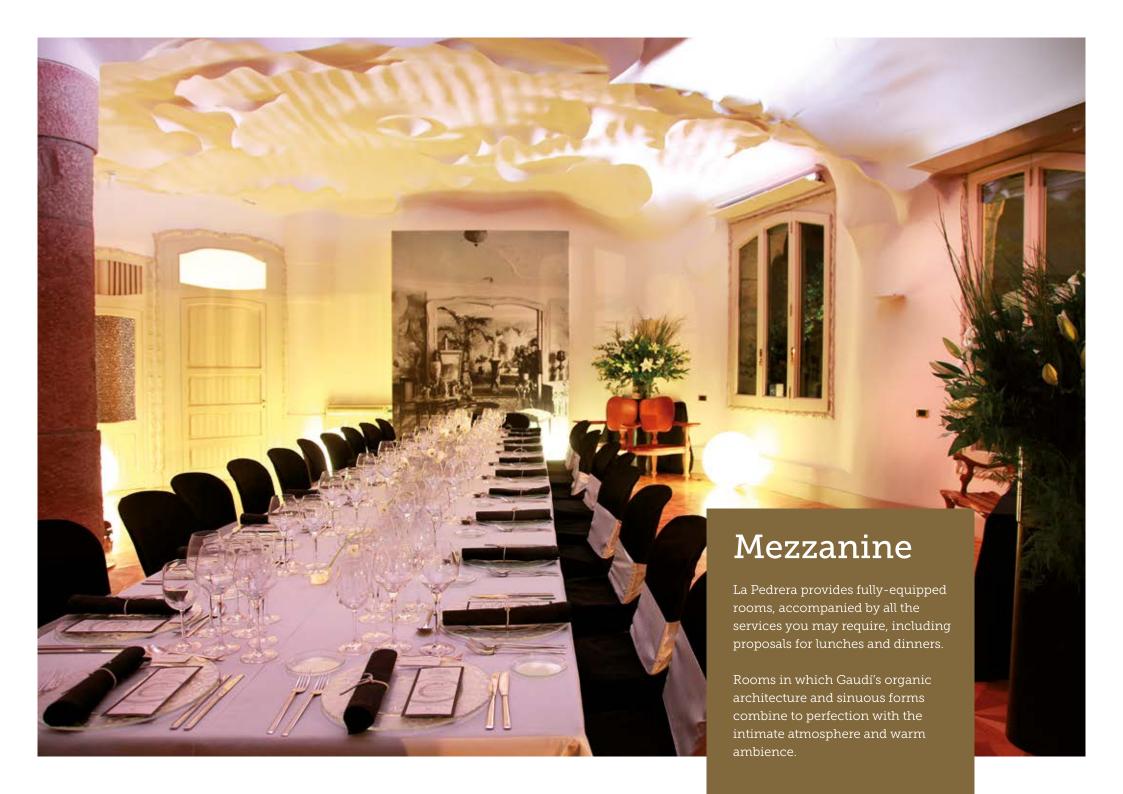

# 4 Gats Room

4 Gats Room is a pleasant room brimming with personality, with one of the most spectacular ceilings in the whole of La Pedrera and offering views of Passeig de Gràcia.

| m²      | Height   | Theatre  | School |
|---------|----------|----------|--------|
| 70,69   | 3,87     | 45       | 20     |
|         |          |          |        |
|         |          |          |        |
| Banquet | Cocktail | Imperial | U      |