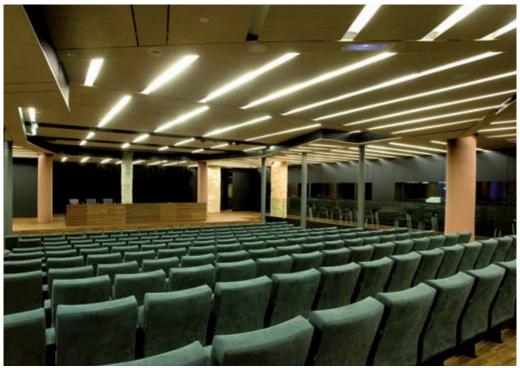

# Auditorium

The ideal setting for symposia, in-house days, company conventions, presentations, etc., equipped with all technology required to organise events of any kind.

| m²      | Height   | Theatre  | School |
|---------|----------|----------|--------|
| 426     | 3,50     | 250      | -      |
|         |          |          |        |
| Banquet | Cocktail | Imperial | U      |
|         |          |          |        |