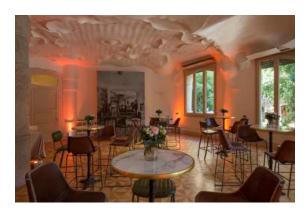

4 GATS ROOM. This inviting, characterful space has one of the most spectacular ceilings in Casa Milà and look out at Passeig de Gràcia. It is one of the rooms that Antoni Gaudí designed as residences for the bourgoises, magnificient spaces with Modernist air that are perfect for hosting celebrations in an incomparable setting in which Gaudí's sinuous forms combine perfectly in an intimate and welcoming ambience.