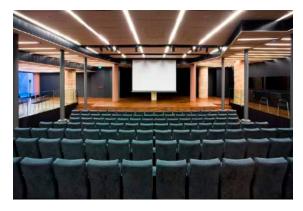

## **SPACES**

**AUDITORIUM.** An ideal space for symposiums, seminars, company conventions, launches, etc., eqquiped with all technology required for any event. This versatile space accessible to people with physical disabilities is equipped with state-of-the-art technology: large screens, HD projector, Blu-ray drive, public address system, Wi-Fi, simultaneous interpreting booths, adequate technical resources for event broadcasting, etc.

It has also a space with direct access to the outdoor patio from where it is possible to contemplate the rear facade of La Pedrera. It also has a VIP room.

**GAUDÍ ROOM.** Room located in the old garage of La Pedrera, it is diaphanous thanks to an innovative metal structure on the roof designed by Gaudí himself. Versatile, since it allows the realization of different kind of acts, equipped with the necessary technical resources.