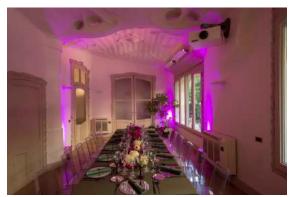

**LA MONUMENTAL.** The smallest and cosiest space in the mezzanine. With a rectangular shape and one of the most elaborate roofs and moldings in La Pedrera, this room becomes a perfect setting for both intimate imperial table dining and any type of event in small format. This room has natural light and views of the entrance porch of Carrer Provença.