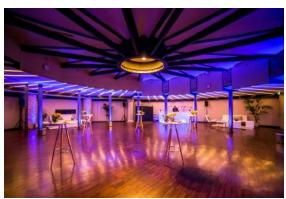

It has also a space with direct access to the outdoor patio from where it is possible to contemplate the rear facade of La Pedrera. It also has a VIP room.

**GAUDÍ ROOM.** Room located in the old garage of La Pedrera, it is diaphanous thanks to an innovative metal structure on the roof designed by Gaudí himself. Versatile, since it allows the realization of different kind of acts, equipped with the necessary technical resources.

**CERLE ARTÍSTIC DE SANT LLUCH.** One of the rooms located in the mezzanine where the ground combines in a particular way. An ideal and versatile space that allows you to celebrate all kinds of events and meetings.