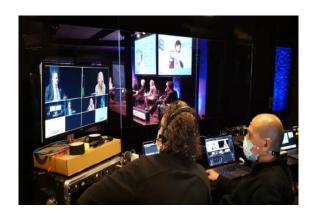

**Production**. Audiovisual production (presentations, videos, conferences, music, 3D projections, etc.). Possibility of simultaneous translation.

Incorporation of graphic elements for the realization following the broadcast (chyrons, fly, header, etc.). Adequacy of realization lighting over the course of the entire event. Realization of broadcast with multi-cameras. Multi-device playback and multichannel. Bidirectional connection remote speakers.

**Postproduction**. Deliver the recorded event. Broadcast results report: Total connections, channels, geolocations, etc. We adapt each proposal to your needs depending on the type of event.