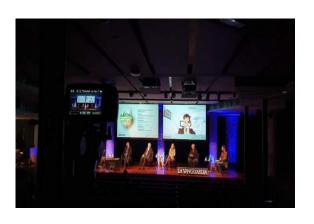

## **SPACES**

**AUDITORIUM.** An ideal space for symposiums, seminars, company conventions, launches, etc., eqquiped with all technology required for any event. This versatile space accessible to people with physical disabilities is equipped with state-of-the-art technology: large screens, HD projector, Blu-ray drive, public address system, Wi-Fi, simultaneous interpreting booths, adequate technical resources for event broadcasting, etc.

It has also a space with direct access to the outdoor patio from where it is possible to contemplate the rear facade of La Pedrera. It also has a VIP room.

**GAUDÍ ROOM.** Room located in the old garage of La Pedrera, it is diaphanous thanks to an innovative metal structure on the roof designed by Gaudí himself. Versatile, since it allows the realization of different kind of acts, equipped with the necessary technical resources.