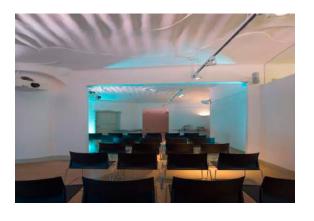

## **SPACES**

**AUDITORIUM.** An ideal space for symposiums, seminars, company conventions, launches, etc., eqquiped with all technology required for any event. This versatile space accessible to people with physical disabilities is equipped with state-of-the-art technology: large screens, HD projector, Blu-ray drive, public address system, Wi-Fi, simultaneous interpreting booths, adequate technical resources for event broadcasting, etc.

It has also a space with direct access to the outdoor patio from where it is possible to contemplate the rear facade of La Pedrera. It also has a VIP room.

**GAUDÍ ROOM.** Room located in the old garage of La Pedrera, it is diaphanous thanks to an innovative metal structure on the roof designed by Gaudí himself. Versatile, since it allows the realization of different kind of acts, equipped with the necessary technical resources.