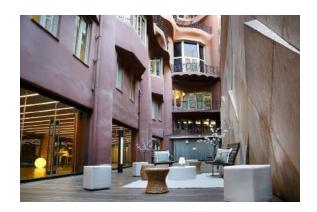

It has also a space with direct access to the outdoor patio from where it is possible to contemplate the rear facade of La Pedrera. It also has a VIP room.

**GAUDÍ ROOM.** Room located in the old garage of La Pedrera, it is diaphanous thanks to an innovative metal structure on the roof designed by Gaudí himself. Versatile, since it allows the realization of different kind of acts, equipped with the necessary technical resources.