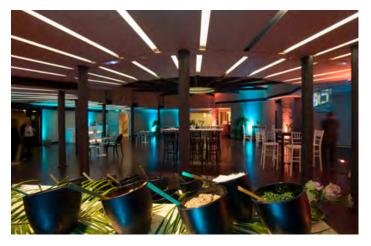

## GAUDÍ ROOM

Located in the former coach house of La Pedrera, this area is very open thanks to the innovative metal structure designed by Gaudí. It's a multi-purpose room suitable for a wide range of events, equipped with a screen, projector, Wi-Fi, amplification system, etc. It adjoins the Auditorium and also has the very best facilities for catering requirements, such as coffee breaks, cocktails, etc.