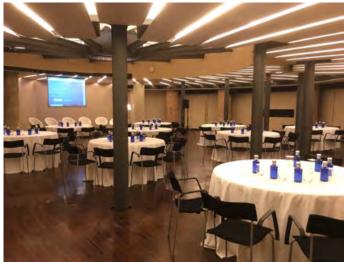

## GAUDÍ ROOM

Located in the former coach house of La Pedrera, this area is very open thanks to the innovative metal structure designed by Gaudí. It's a multi-purpose room suitable for a wide range of events, equipped with a screen, projector, Wi-Fi, amplification system, etc. It adjoins the Auditorium and also has the very best facilities for catering requirements, such as coffee breaks, cocktails, etc.