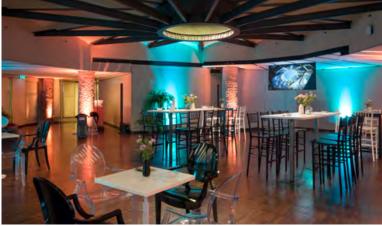

## SIDE OF THE **AUDITORIUM**

The side of the Auditorium can also be used independently for cocktails, seated dining and even meetings. This area includes an outdoor patio with natural light, which can be used for coffee breaks, cocktails and even a chill-out space.

## GAUDÍ ROOM

Located in the former coach house of La Pedrera, this area is very open thanks to the innovative metal structure designed by Gaudí. It's a multi-purpose room suitable for a wide range of events, equipped with a screen, projector, Wi-Fi, amplification system, etc. It adjoins the Auditorium and also has the very best facilities for catering requirements, such as coffee breaks, cocktails, etc.