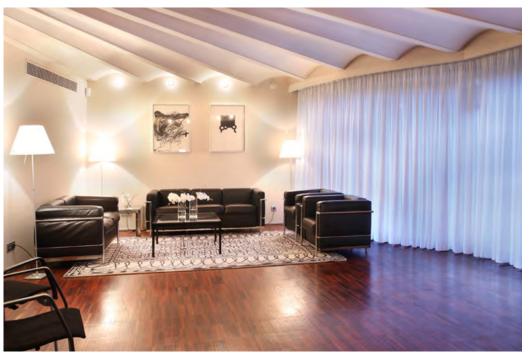

## AUDITORIUM

The ideal venue for symposia, seminars, business conventions, presentations, etc., equipped with all the technology required by any event.

It also has a space at the side with direct access to a terrace where you can enjoy an exclusive view of the back façade of La Pedrera, as well as a VIP room with direct access to the terrace.