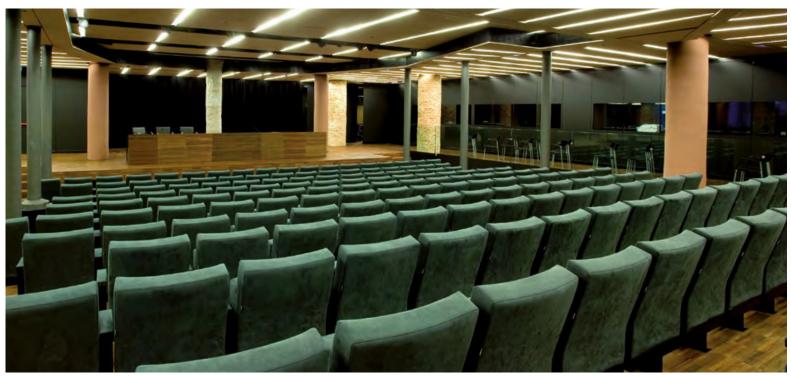

## AUDITORIUM

The ideal venue for symposia, seminars, business conventions, presentations, etc., equipped with all the technology required by any event.

It also has a space at the side with direct access to a terrace where you can enjoy an exclusive view of the back façade of La Pedrera, as well as a VIP room with direct access to the terrace.