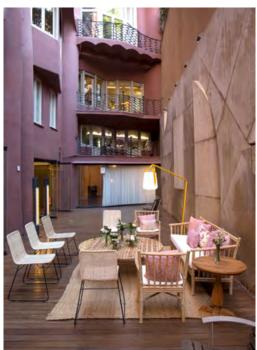

## SIDE OF THE **AUDITORIUM**

The side of the Auditorium can also be used independently for cocktails, seated dining and even meetings. This area includes an outdoor patio with natural light, which can be used for coffee breaks, cocktails and even a chill-out space.

## GAUDÍ ROOM

Located in the former coach house of La Pedrera, this area is very open thanks to the innovative metal structure designed by Gaudí. It's a multi-purpose room suitable for a wide range of events, equipped with a screen, projector, Wi-Fi, amplification system, etc. It adjoins the Auditorium and also has the very best facilities for catering requirements, such as coffee breaks, cocktails, etc.