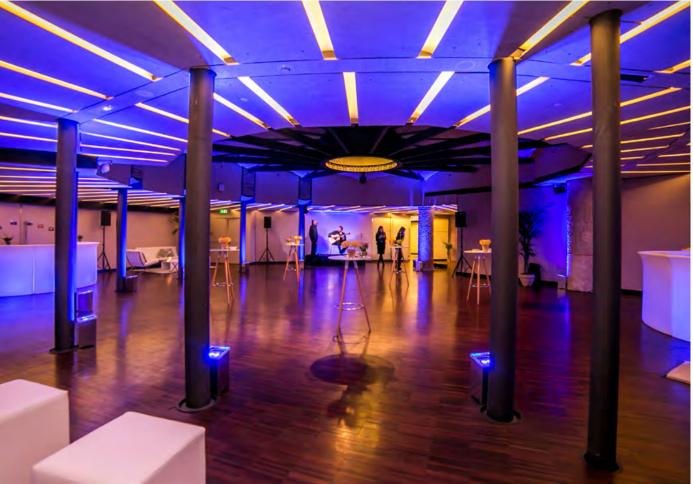

## SIDE OF THE **AUDITORIUM**

The side of the Auditorium can also be used independently for cocktails, seated dining and even meetings. This area includes an outdoor patio with natural light, which can be used for coffee breaks, cocktails and even a chill-out space.