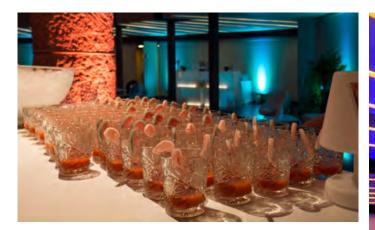

## SIDE OF THE **AUDITORIUM**

The side of the Auditorium can also be used independently for cocktails, seated dining and even meetings. This area includes an outdoor patio with natural light, which can be used for coffee breaks, cocktails and even a chill-out space.