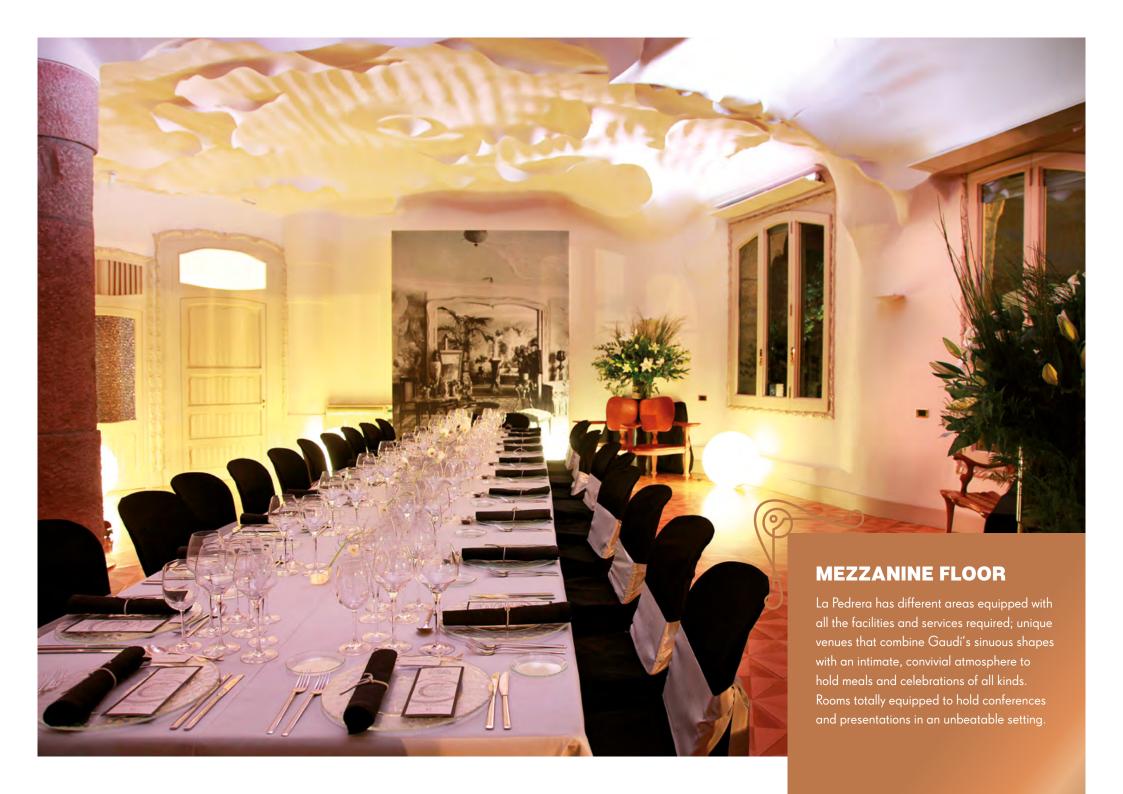

## QUATREGATS

A pleasant area with a lot of personality and one of the most spectacular ceilings in La Pedrera, plus views of Passeig de Gràcia. This is one of the rooms designed by Antoni Gaudí to be lived in by the middle classes; elegant areas with a Modernista air, perfect for celebrations in an unbeatable setting where Gaudi's sinuous shapes combine perfectly to create an intimate, very welcoming ambience.