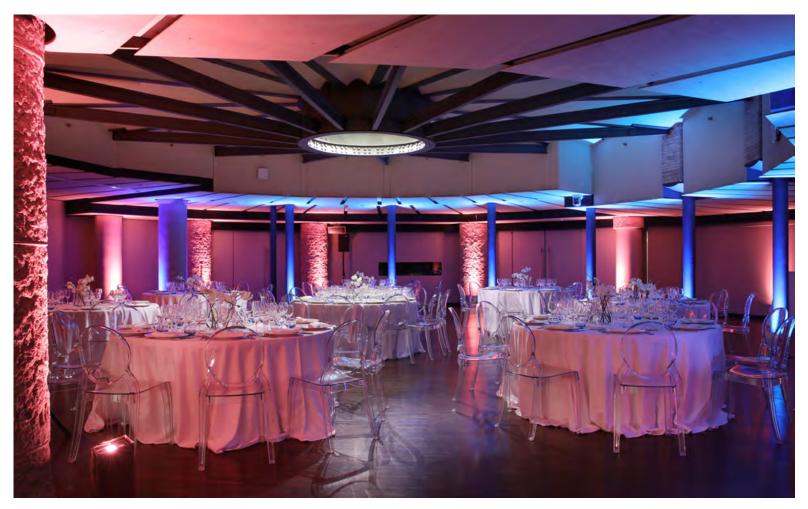

## AUDITORIUM

The ideal venue for symposia, seminars, business conventions, presentations, etc., equipped with all the technology required by any event.

It also has a space at the side with direct access to a terrace where you can enjoy an exclusive view of the back façade of La Pedrera, as well as a VIP room with direct access to the terrace.

## SIDE OF THE **AUDITORIUM**

The side of the Auditorium can also be used independently for cocktails, seated dining and even meetings. This area includes an outdoor patio with natural light, which can be used for coffee breaks, cocktails and even a chill-out space.