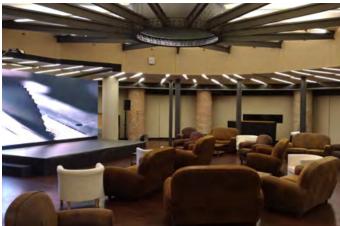

## AUDITORIUM

The ideal venue for symposia, seminars, business conventions, presentations, etc., equipped with all the technology required by any event.

It also has a space at the side with direct access to a terrace where you can enjoy an exclusive view of the back façade of La Pedrera, as well as a VIP room with direct access to the terrace.

## SIDE OF THE **AUDITORIUM**

The side of the Auditorium can also be used independently for cocktails, seated dining and even meetings. This area includes an outdoor patio with natural light, which can be used for coffee breaks, cocktails and even a chill-out space.