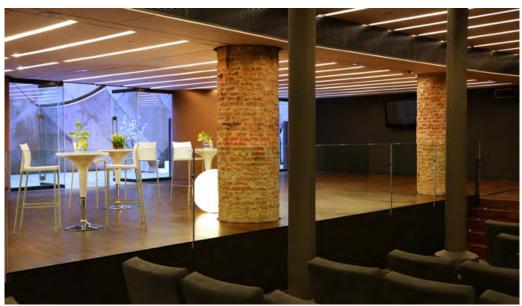

## SIDE OF THE **AUDITORIUM**

The side of the Auditorium can also be used independently for cocktails, seated dining and even meetings. This area includes an outdoor patio with natural light, which can be used for coffee breaks, cocktails and even a chill-out space.