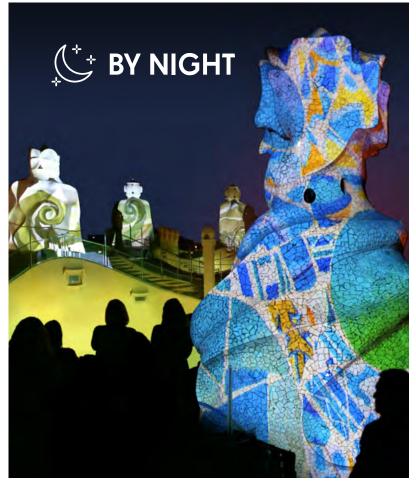

# LA PEDRERA NIGHT EXPERIENCE

- → Guided tour
- → Show on the roof terrace: videomapping
- → Small groups
- → Discovering the butterfly courtyard and the flower courtyard, the whale attic and the warrior roof terrace
- → Glass of cava and a sweet treat at the end of the visit
- → Exclusive access via the main entrance on Passeig de Gràcia
- → Spectacular 360° night-time views from the rooftop