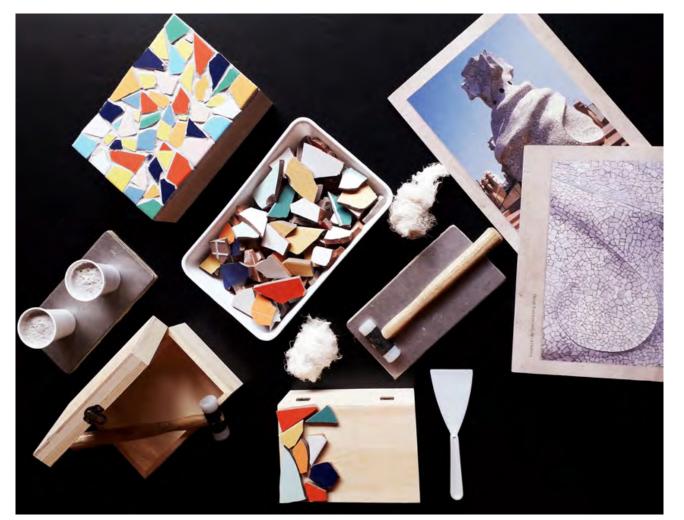

## The "trencadís" technique at La Pedrera

- → Team-building activity lasting 90' for groups of minimum 15 people.
- → Decorating a box using an assortment of irregular fragments of coloured ceramics, joined with mortar.
- → Activity available in Catalan, Spanish, English, French and Chinese.
- → This workshop can be complemented with a guided tour or visit with audio guide.