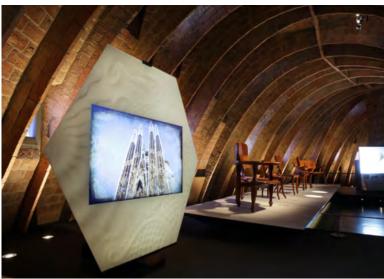

### LA PEDRERA ESSENCIAL

- → Immersive audio guide (11 languages available)
- → Online ticket holders have priority
- → Discovering the most outstanding areas: the butterfly courtyard and the flower courtyard, the warrior roof terrace, the tenants' apartment, the whale attic (Gaudí exhibition), the main floor and the room for temporary exhibitions
- $\rightarrow$  Spectacular 360° views from the roof terrace

### LA PEDRERA EXCLUSIVE

- → Guided tour
- → Early access at 8 am, before the building's open to the general public. They'll be alone in the house, seeing all the preparations before the doors are opened to the public
- → Small group
- → Discovering the most outstanding areas: the butterfly courtyard and the flower courtyard, the warrior roof terrace, the tenants' apartment, the whale attic (Gaudí exhibition), the main floor and the room for temporary exhibitions
- → Spectacular 360° views from the roof terrace
- → The visit ends at the La Pedrera Café where all visitors will be invited to a coffee, tea or infusion.