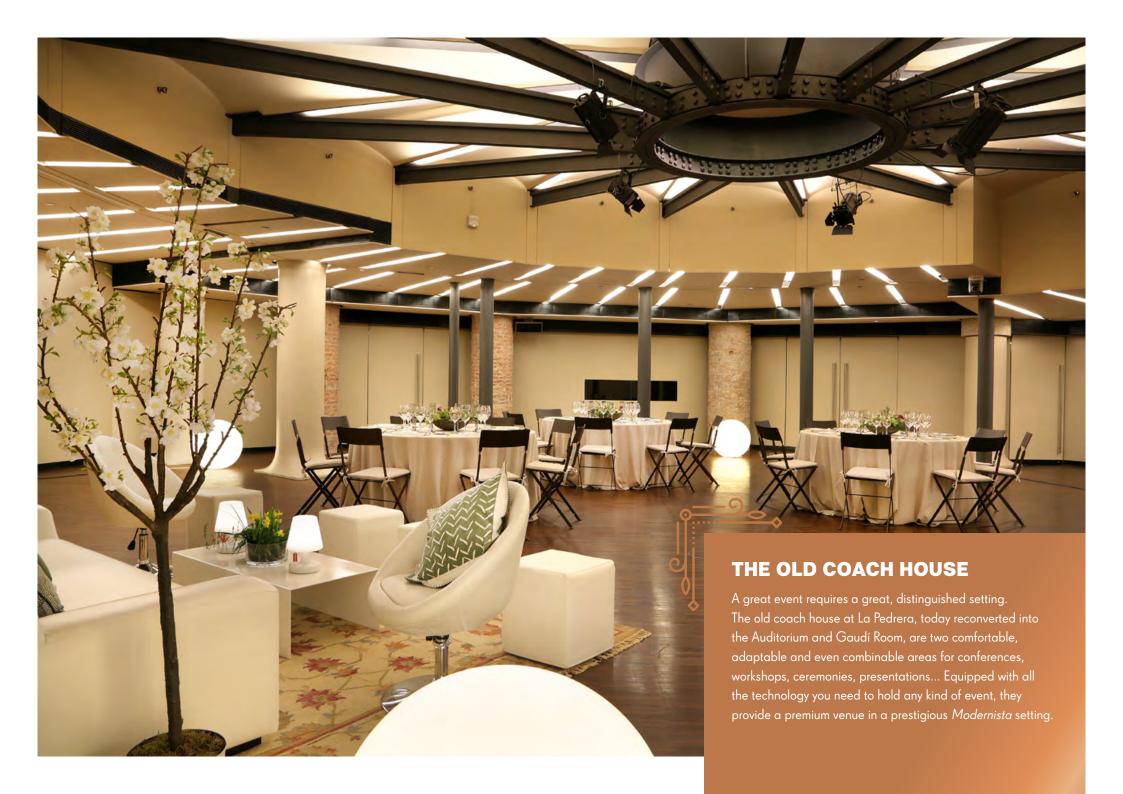

## GAUDÍ ROOM

Located in the former coach house of La Pedrera, this area is very open thanks to the innovative metal structure designed by Gaudí. It's a multi-purpose room suitable for a wide range of events, equipped with a screen, projector, Wi-Fi, amplification system, etc. It adjoins the Auditorium and also has the very best facilities for catering requirements, such as coffee breaks, cocktails, etc.