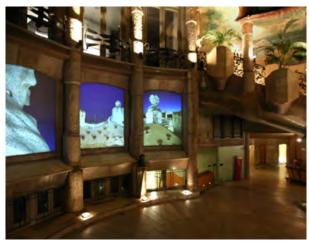

## AUDITORIUM

The ideal venue for symposia, seminars, business conventions, presentations, etc., equipped with all the technology required by any event.

It also has a space at the side with direct access to a terrace where you can enjoy an exclusive view of the back façade of La Pedrera, as well as a VIP room with direct access to the terrace.

## SIDE OF THE **AUDITORIUM**

The side of the Auditorium can also be used independently for cocktails, seated dining and even meetings. This area includes an outdoor patio with natural light, which can be used for coffee breaks, cocktails and even a chill-out space.