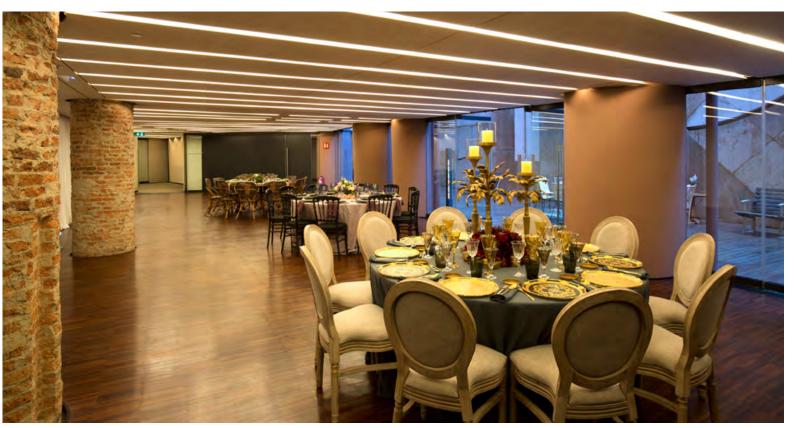

## AUDITORIUM

The ideal venue for symposia, seminars, business conventions, presentations, etc., equipped with all the technology required by any event.

It also has a space at the side with direct access to a terrace where you can enjoy an exclusive view of the back façade of La Pedrera, as well as a VIP room with direct access to the terrace.

## SIDE OF THE **AUDITORIUM**

The side of the Auditorium can also be used independently for cocktails, seated dining and even meetings. This area includes an outdoor patio with natural light, which can be used for coffee breaks, cocktails and even a chill-out space.