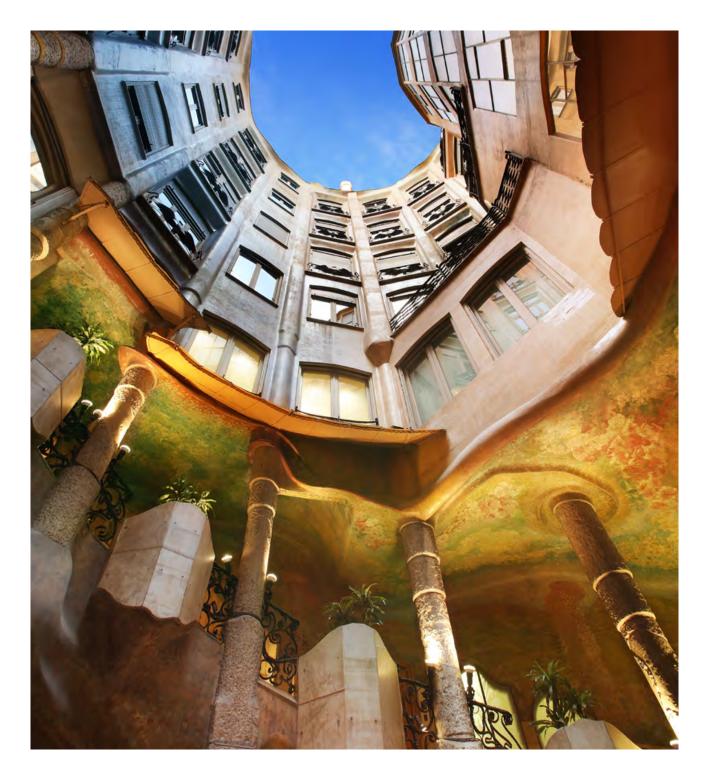

### LA PEDRERA ESSENCIAL

- → Immersive audio guide (11 languages available)
- → Online ticket holders have priority
- → Discovering the most outstanding areas: the butterfly courtyard and the flower courtyard, the warrior roof terrace, the tenants' apartment, the whale attic (Gaudí exhibition), the main floor and the room for temporary exhibitions
- $\rightarrow$  Spectacular 360° views from the roof terrace

### LA PEDRERA EXCLUSIVE

- → Guided tour
- → Early access at 8 am, before the building's open to the general public. They'll be alone in the house, seeing all the preparations before the doors are opened to the public
- → Small group
- → Discovering the most outstanding areas: the butterfly courtyard and the flower courtyard, the warrior roof terrace, the tenants' apartment, the whale attic (Gaudí exhibition), the main floor and the room for temporary exhibitions
- → Spectacular 360° views from the roof terrace
- → The visit ends at the La Pedrera Café where all visitors will be invited to a coffee, tea or infusion.