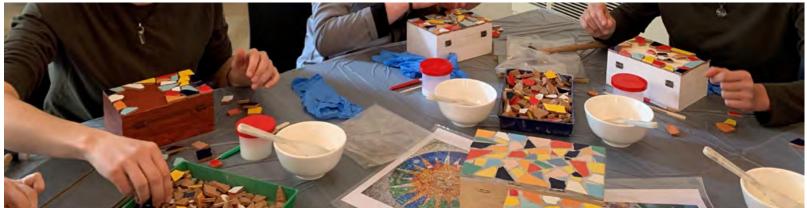

#### **WORKSHOP**

## The "trencadís" technique at La Pedrera

- → Team-building activity lasting 90' for groups of minimum 15 people.
- → Decorating a box using an assortment of irregular fragments of coloured ceramics, joined with mortar.
- → Activity available in Catalan, Spanish, English, French and Chinese.
- → This workshop can be complemented with a guided tour or visit with audio guide.