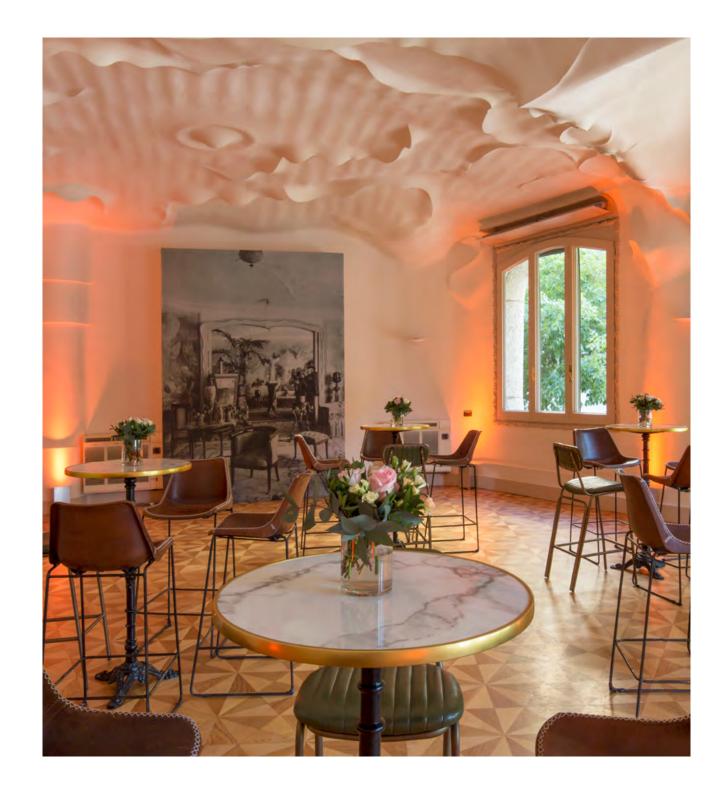

## QUATREGATS

A pleasant area with a lot of personality and one of the most spectacular ceilings in La Pedrera, plus views of Passeig de Gràcia. This is one of the rooms designed by Antoni Gaudí to be lived in by the middle classes; elegant areas with a Modernista air, perfect for celebrations in an unbeatable setting where Gaudi's sinuous shapes combine perfectly to create an intimate, very welcoming ambience.