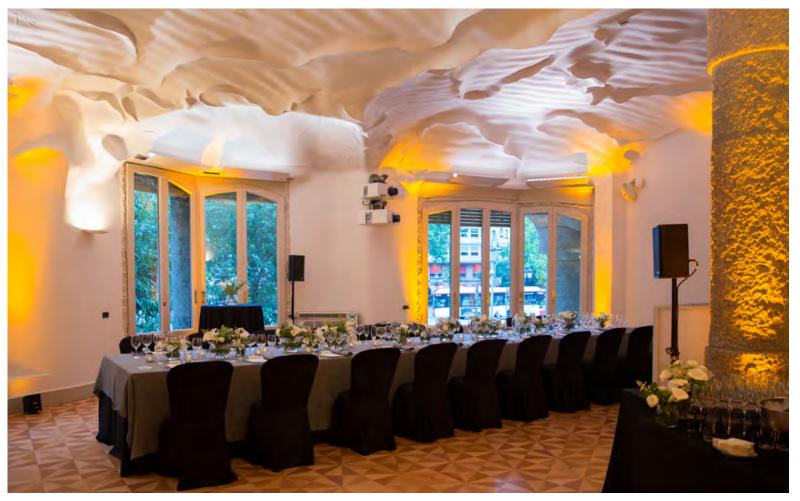

## QUATREGATS

A pleasant area with a lot of personality and one of the most spectacular ceilings in La Pedrera, plus views of Passeig de Gràcia. This is one of the rooms designed by Antoni Gaudí to be lived in by the middle classes; elegant areas with a Modernista air, perfect for celebrations in an unbeatable setting where Gaudi's sinuous shapes combine perfectly to create an intimate, very welcoming ambience.