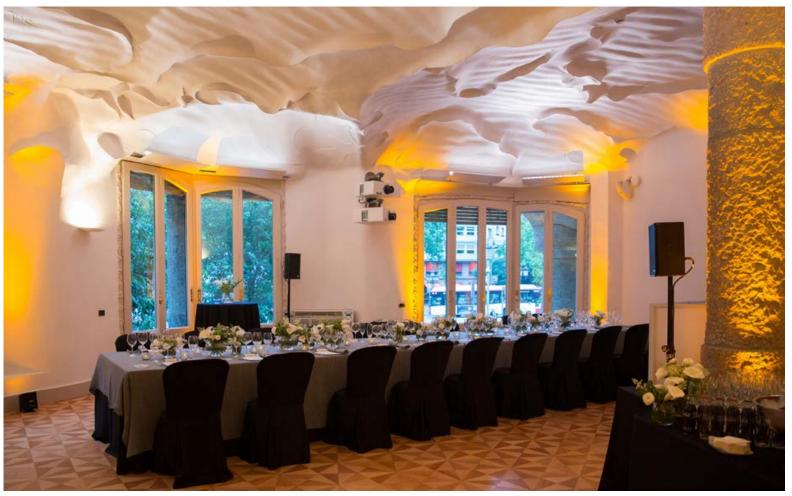

## QUATREGATS

A pleasant area with a lot of personality and one of the most spectacular ceilings in La Pedrera, plus views of Passeig de Gràcia. This is one of the rooms designed by Antoni Gaudí to be lived in by the middle classes; elegant areas with a Modernista air, perfect for celebrations in an unbeatable setting where Gaudi's sinuous shapes combine perfectly to create an intimate, very welcoming ambience.