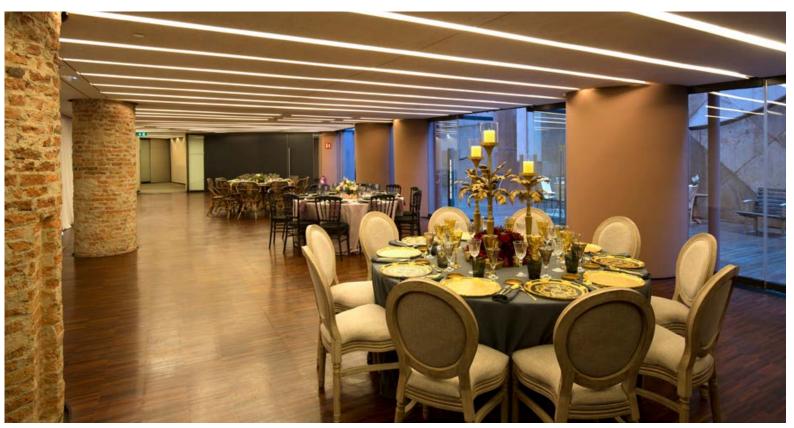

# SIDE OF THE AUDITORIUM

The side of the Auditorium can also be used independently for cocktails, seated dining and even meetings. This area includes an outdoor patio with natural light, which can be used for coffee breaks, cocktails and even a chill-out space.

# GAUDÍ ROOM

Located in the former coach house of La Pedrera, this area is very open thanks to the innovative metal structure designed by Gaudí. It's a multi-purpose room suitable for a wide range of events, equipped with a screen, projector, Wi-Fi, amplification system, etc. It adjoins the Auditorium and also has the very best facilities for catering requirements, such as coffee breaks, cocktails, etc.