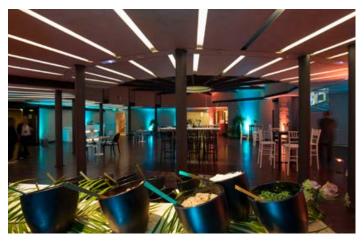

# SIDE OF THE AUDITORIUM

The side of the Auditorium can also be used independently for cocktails, seated dining and even meetings. This area includes an outdoor patio with natural light, which can be used for coffee breaks, cocktails and even a chill-out space.

# GAUDÍ ROOM

Located in the former coach house of La Pedrera, this area is very open thanks to the innovative metal structure designed by Gaudí. It's a multi-purpose room suitable for a wide range of events, equipped with a screen, projector, Wi-Fi, amplification system, etc. It adjoins the Auditorium and also has the very best facilities for catering requirements, such as coffee breaks, cocktails, etc.