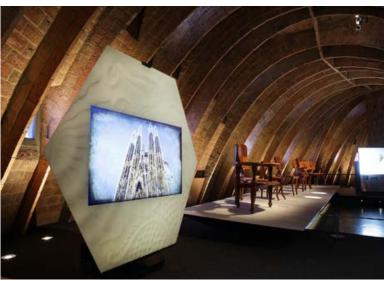

## LA PEDRERA ESSENCIAL

- → Immersive audio guide (11 languages available)
- → Online ticket holders have priority
- → Discovering the most outstanding areas: the butterfly courtyard and the flower courtyard, the warrior roof terrace, the tenants' apartment, the whale attic (Gaudí exhibition), the main floor and the room for temporary exhibitions
- → Spectacular 360° views from the roof terrace

## LA PEDRERA EXCLUSIVE

- → Guided tour
- → Early access at 8 am, before the building's open to the general public. They'll be alone in the house, seeing all the preparations before the doors are opened to the public
- → Small group
- → Discovering the most outstanding areas: the butterfly courtyard and the flower courtyard, the warrior roof terrace, the tenants' apartment, the whale attic (Gaudí exhibition), the main floor and the room for temporary exhibitions
- → Spectacular 360° views from the roof terrace
- → The visit ends at the La Pedrera Café where all visitors will be invited to a coffee, tea or infusion.