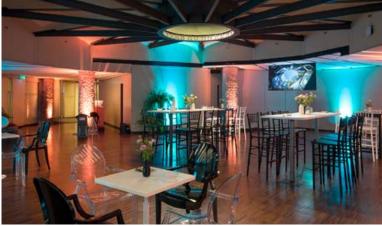

# SIDE OF THE AUDITORIUM

The side of the Auditorium can also be used independently for cocktails, seated dining and even meetings. This area includes an outdoor patio with natural light, which can be used for coffee breaks, cocktails and even a chill-out space.

# GAUDÍ ROOM

Located in the former coach house of La Pedrera, this area is very open thanks to the innovative metal structure designed by Gaudí. It's a multi-purpose room suitable for a wide range of events, equipped with a screen, projector, Wi-Fi, amplification system, etc. It adjoins the Auditorium and also has the very best facilities for catering requirements, such as coffee breaks, cocktails, etc.