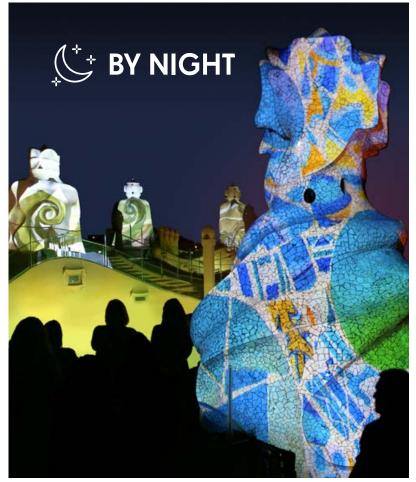

# LA PEDRERA NIGHT EXPERIENCE

- → Guided tour
- → Show on the roof terrace: videomapping
- → Small groups
- → Discovering the butterfly courtyard and the flower courtyard, the whale attic and the warrior roof terrace
- → Glass of cava and a sweet treat at the end of the visit
- → Exclusive access via the main entrance on Passeig de Gràcia
- $\rightarrow$  Spectacular 360° night-time views from the rooftop