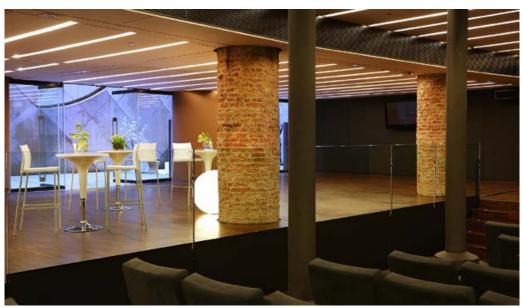

## AUDITORIUM

The ideal venue for symposia, seminars, business conventions, presentations, etc., equipped with all the technology required by any event.

It also has a space at the side with direct access to a terrace where you can enjoy an exclusive view of the back façade of La Pedrera, as well as a VIP room with direct access to the terrace.