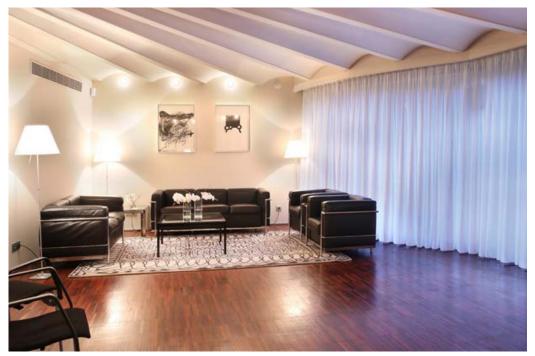

## AUDITORIUM

The ideal venue for symposia, seminars, business conventions, presentations, etc., equipped with all the technology required by any event.

It also has a space at the side with direct access to a terrace where you can enjoy an exclusive view of the back façade of La Pedrera, as well as a VIP room with direct access to the terrace.

250

-

\_