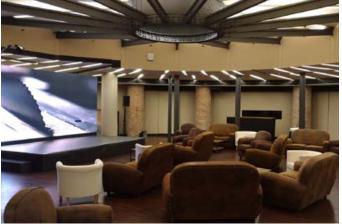

# GAUDÍ ROOM

Located in the former coach house of La Pedrera, this area is very open thanks to the innovative metal structure designed by Gaudí. It's a multi-purpose room suitable for a wide range of events, equipped with a screen, projector, Wi-Fi, amplification system, etc. It adjoins the Auditorium and also has the very best facilities for catering requirements, such as coffee breaks, cocktails, etc.