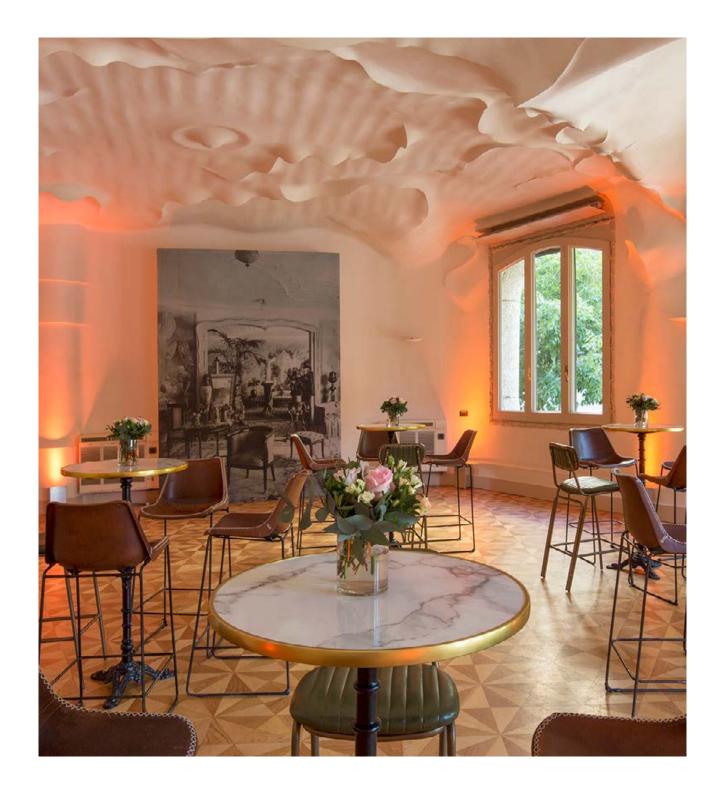

## QUATREGATS

A pleasant area with a lot of personality and one of the most spectacular ceilings in La Pedrera, plus views of Passeig de Gràcia. This is one of the rooms designed by Antoni Gaudí to be lived in by the middle classes; elegant areas with a Modernista air, perfect for celebrations in an unbeatable setting where Gaudi's sinuous shapes combine perfectly to create an intimate, very welcoming ambience.