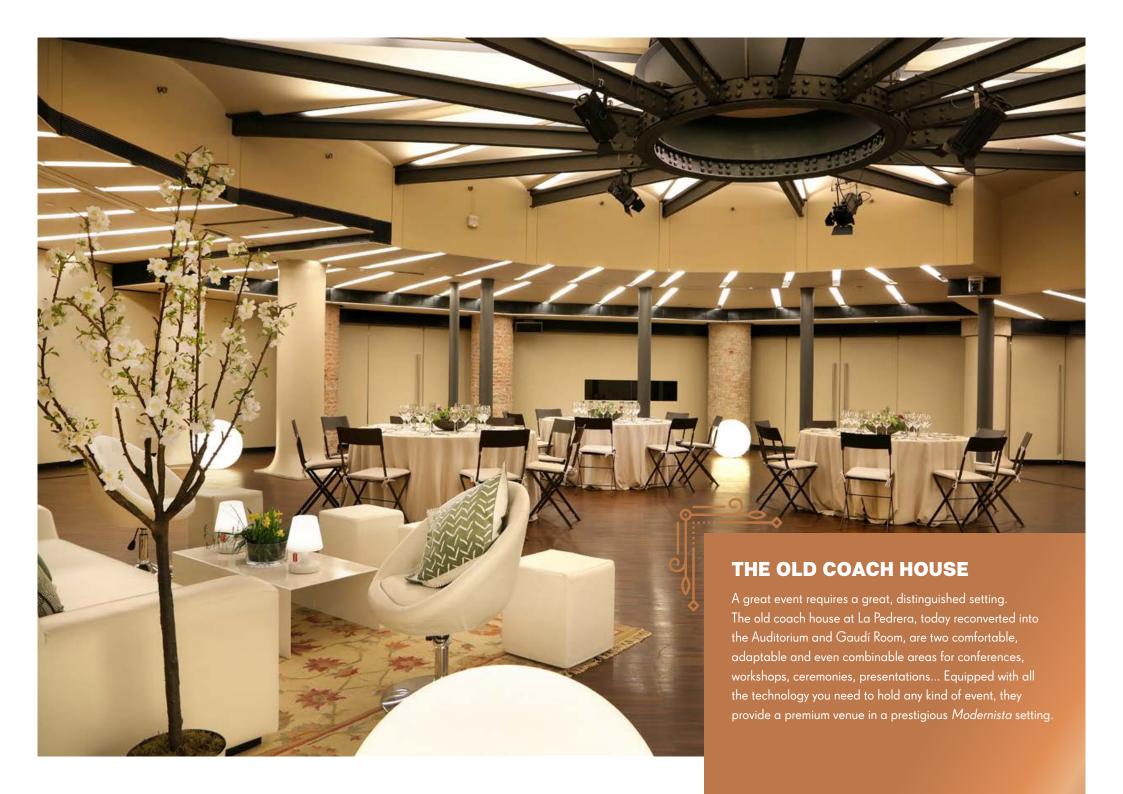

# GAUDÍ ROOM

Located in the former coach house of La Pedrera, this area is very open thanks to the innovative metal structure designed by Gaudí. It's a multi-purpose room suitable for a wide range of events, equipped with a screen, projector, Wi-Fi, amplification system, etc. It adjoins the Auditorium and also has the very best facilities for catering requirements, such as coffee breaks, cocktails, etc.