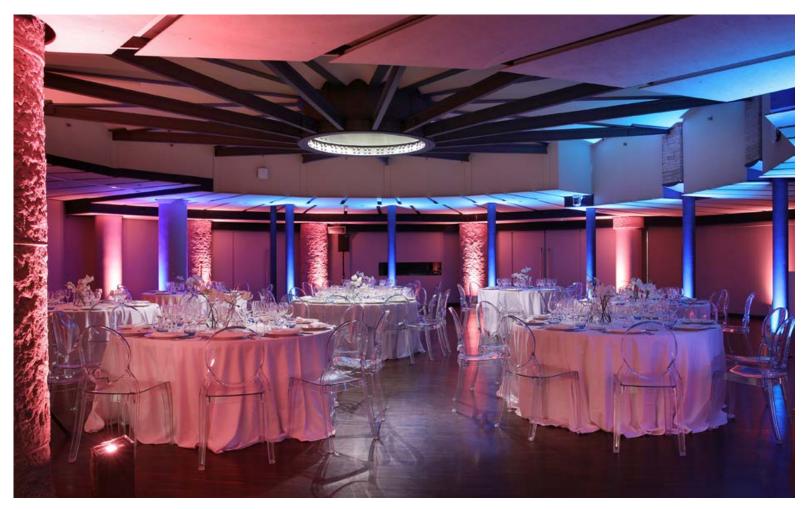

## AUDITORIUM

The ideal venue for symposia, seminars, business conventions, presentations, etc., equipped with all the technology required by any event.

It also has a space at the side with direct access to a terrace where you can enjoy an exclusive view of the back façade of La Pedrera, as well as a VIP room with direct access to the terrace.

# SIDE OF THE AUDITORIUM

The side of the Auditorium can also be used independently for cocktails, seated dining and even meetings. This area includes an outdoor patio with natural light, which can be used for coffee breaks, cocktails and even a chill-out space.