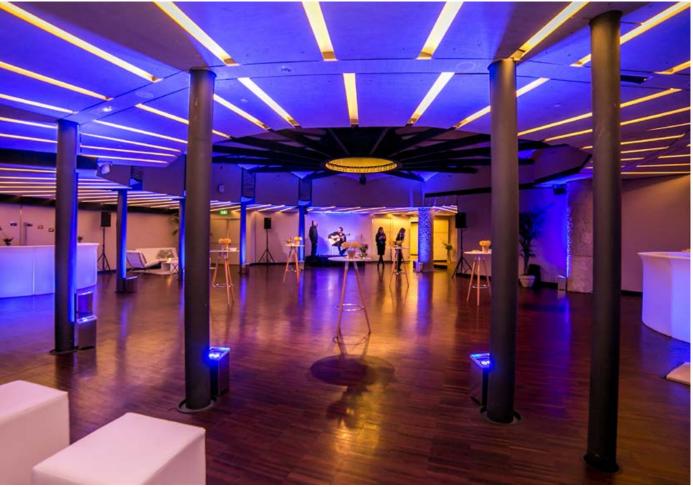

# SIDE OF THE AUDITORIUM

The side of the Auditorium can also be used independently for cocktails, seated dining and even meetings. This area includes an outdoor patio with natural light, which can be used for coffee breaks, cocktails and even a chill-out space.