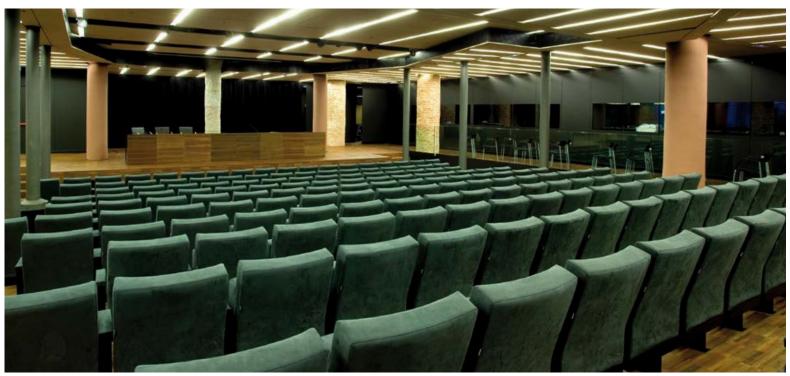

## AUDITORIUM

The ideal venue for symposia, seminars, business conventions, presentations, etc., equipped with all the technology required by any event.

It also has a space at the side with direct access to a terrace where you can enjoy an exclusive view of the back façade of La Pedrera, as well as a VIP room with direct access to the terrace.