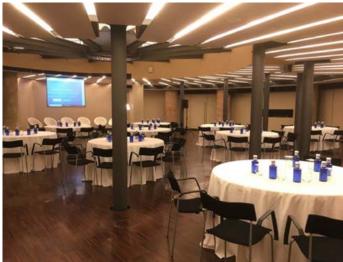

## AUDITORIUM

The ideal venue for symposia, seminars, business conventions, presentations, etc., equipped with all the technology required by any event.

It also has a space at the side with direct access to a terrace where you can enjoy an exclusive view of the back façade of La Pedrera, as well as a VIP room with direct access to the terrace.