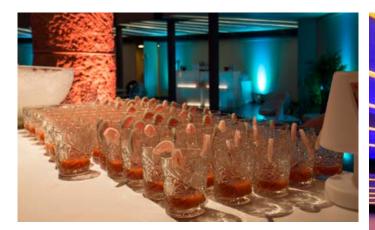

# SIDE OF THE AUDITORIUM

The side of the Auditorium can also be used independently for cocktails, seated dining and even meetings. This area includes an outdoor patio with natural light, which can be used for coffee breaks, cocktails and even a chill-out space.

# GAUDÍ ROOM

Located in the former coach house of La Pedrera, this area is very open thanks to the innovative metal structure designed by Gaudí. It's a multi-purpose room suitable for a wide range of events, equipped with a screen, projector, Wi-Fi, amplification system, etc. It adjoins the Auditorium and also has the very best facilities for catering requirements, such as coffee breaks, cocktails, etc.