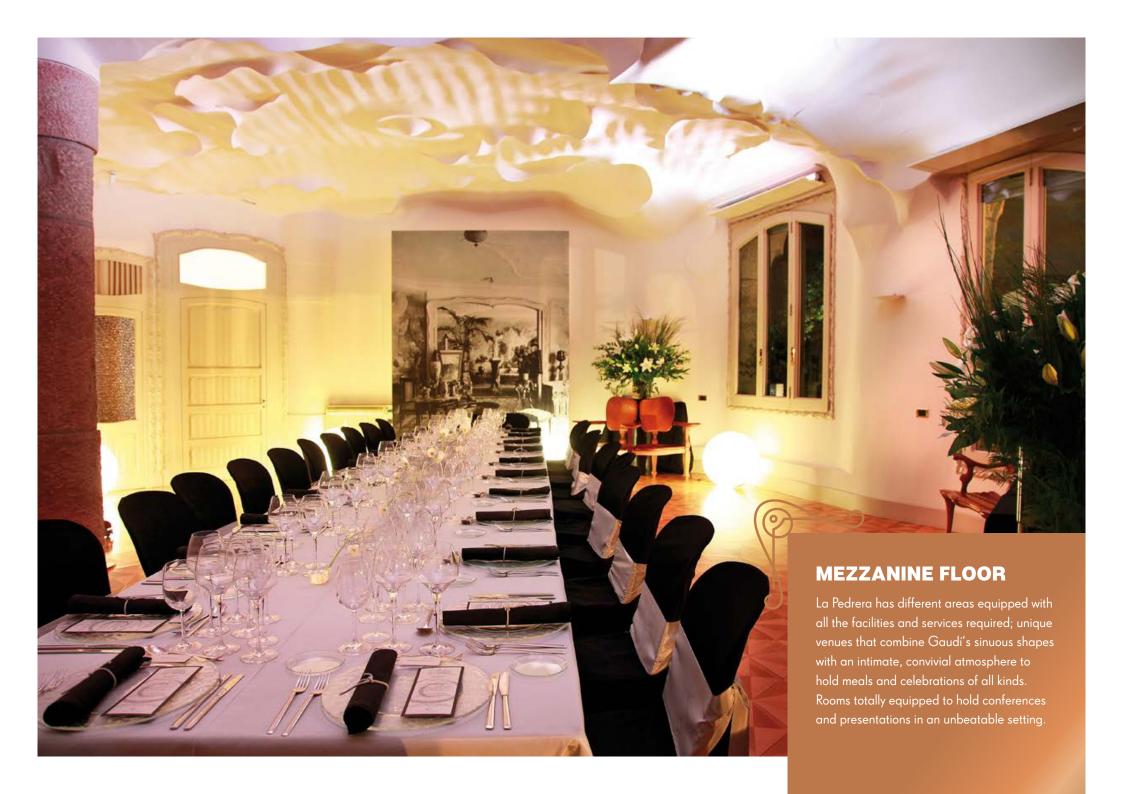

## QUATREGATS

A pleasant area with a lot of personality and one of the most spectacular ceilings in La Pedrera, plus views of Passeig de Gràcia. This is one of the rooms designed by Antoni Gaudí to be lived in by the middle classes; elegant areas with a Modernista air, perfect for celebrations in an unbeatable setting where Gaudi's sinuous shapes combine perfectly to create an intimate, very welcoming ambience.