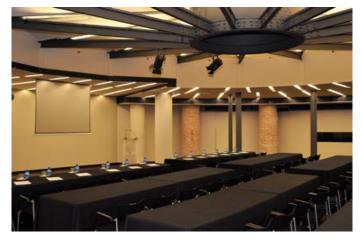

## AUDITORIUM

The ideal venue for symposia, seminars, business conventions, presentations, etc., equipped with all the technology required by any event.

It also has a space at the side with direct access to a terrace where you can enjoy an exclusive view of the back façade of La Pedrera, as well as a VIP room with direct access to the terrace.

250

-

\_