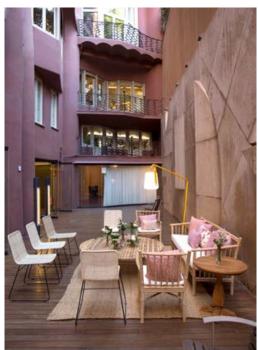

# SIDE OF THE AUDITORIUM

The side of the Auditorium can also be used independently for cocktails, seated dining and even meetings. This area includes an outdoor patio with natural light, which can be used for coffee breaks, cocktails and even a chill-out space.

# GAUDÍ ROOM

Located in the former coach house of La Pedrera, this area is very open thanks to the innovative metal structure designed by Gaudí. It's a multi-purpose room suitable for a wide range of events, equipped with a screen, projector, Wi-Fi, amplification system, etc. It adjoins the Auditorium and also has the very best facilities for catering requirements, such as coffee breaks, cocktails, etc.