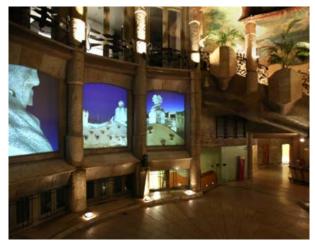

# GAUDÍ ROOM

Located in the former coach house of La Pedrera, this area is very open thanks to the innovative metal structure designed by Gaudí. It's a multi-purpose room suitable for a wide range of events, equipped with a screen, projector, Wi-Fi, amplification system, etc. It adjoins the Auditorium and also has the very best facilities for catering requirements, such as coffee breaks, cocktails, etc.