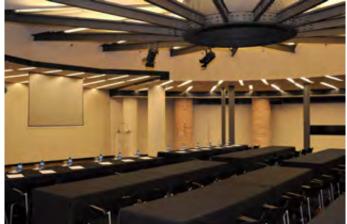

### AUDITORIUM

The ideal venue for symposia, seminars, business conventions, presentations, etc., equipped with all the technology required by any event.

It also has a space at the side with direct access to a terrace where you can enjoy an exclusive view of the back façade of La Pedrera, as well as a VIP room with direct access to the terrace.

### SIDE OF THE AUDITORIUM

The side of the Auditorium can also be used independently for cocktails, seated dining and even meetings. This area includes an outdoor patio with natural light, which can be used for coffee breaks, cocktails and even a chill-out space.