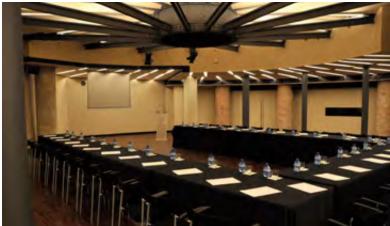

### AUDITORIUM

The ideal venue for symposia, seminars, business conventions, presentations, etc., equipped with all the technology required by any event.

It also has a space at the side with direct access to a terrace where you can enjoy an exclusive view of the back façade of La Pedrera, as well as a VIP room with direct access to the terrace.

### SIDE OF THE AUDITORIUM

The side of the Auditorium can also be used independently for cocktails, seated dining and even meetings. This area includes an outdoor patio with natural light, which can be used for coffee breaks, cocktails and even a chill-out space.