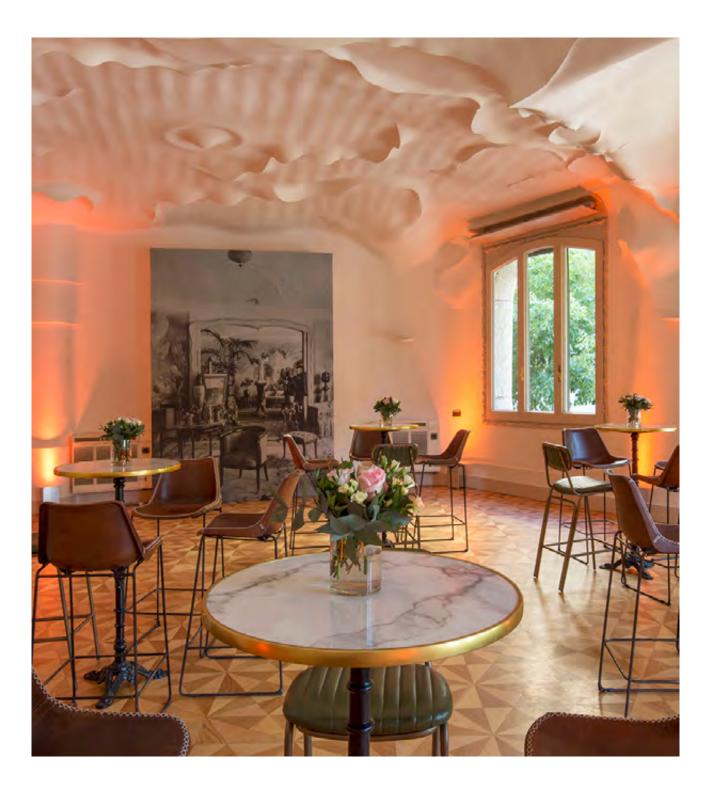

### QUATREGATS

A pleasant area with a lot of personality and one of the most spectacular ceilings in La Pedrera, plus views of Passeig de Gràcia. This is one of the rooms designed by Antoni Gaudí to be lived in by the middle classes; elegant areas with a *Modernista* air, perfect for celebrations in an unbeatable setting where Gaudí's sinuous shapes combine perfectly to create an intimate, very welcoming ambience.