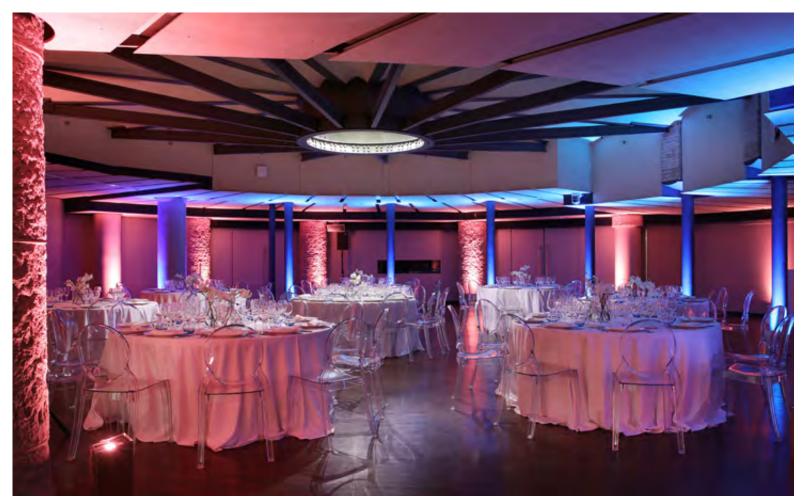

The best experiences in the best settings

A great event requires a great, distinguished setting. The old coach house at La Pedrera, today reconverted into the Auditorium and Gaudí Room, are two comfortable, adaptable and even combinable areas for conferences, workshops, ceremonies, presentations... Equipped with all the technology you need to hold any kind of event, they provide a premium venue in a prestigious *Modernista* setting.

### AUDITORIUM

The ideal venue for symposia, seminars, business conventions, presentations, etc., equipped with all the technology required by any event.

It also has a space at the side with direct access to a terrace where you can enjoy an exclusive view of the back façade of La Pedrera, as well as a VIP room with direct access to the terrace.