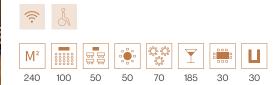

## GAUDÍ ROOM

Located in the former coach house of La Pedrera, this area is very open thanks to the innovative metal structure designed by Gaudí. It's a multi-purpose room suitable for a wide range of events, equipped with a screen, projector, Wi-Fi, amplification system, etc. It adjoins the Auditorium and also has the very best facilities for catering requirements, such as coffee breaks, cocktails, etc.