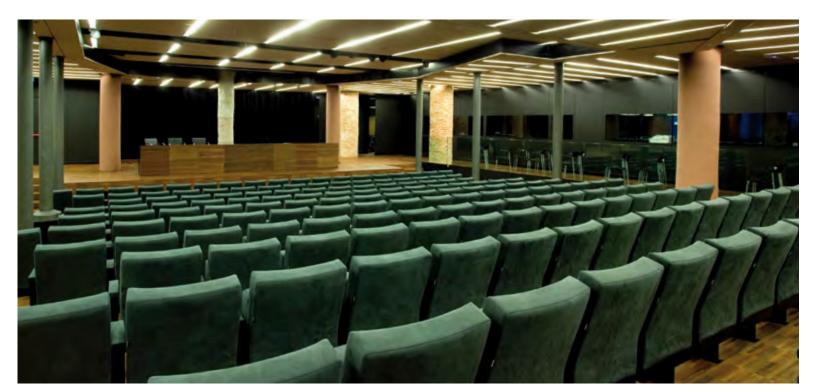

The best experiences in the best settings

A great event requires a great, distinguished setting. The old coach house at La Pedrera, today reconverted into the Auditorium and Gaudí Room, are two comfortable, adaptable and even combinable areas for conferences, workshops, ceremonies, presentations... Equipped with all the technology you need to hold any kind of event, they provide a premium venue in a prestigious *Modernista* setting.

### AUDITORIUM

The ideal venue for symposia, seminars, business conventions, presentations, etc., equipped with all the technology required by any event.

It also has a space at the side with direct access to a terrace where you can enjoy an exclusive view of the back façade of La Pedrera, as well as a VIP room with direct access to the terrace.