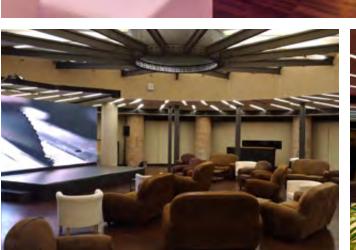

## GAUDÍ ROOM

Located in the former coach house of La Pedrera, this area is very open thanks to the innovative metal structure designed by Gaudí. It's a multi-purpose room suitable for a wide range of events, equipped with a screen, projector, Wi-Fi, amplification system, etc. It adjoins the Auditorium and also has the very best facilities for catering requirements, such as coffee breaks, cocktails, etc.