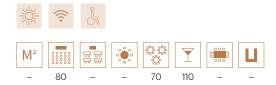

### SIDE OF THE AUDITORIUM

The side of the Auditorium can also be used independently for cocktails, seated dining and even meetings. This area includes an outdoor patio with natural light, which can be used for coffee breaks, cocktails and even a chill-out space.