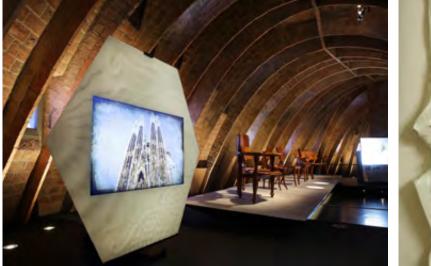

### LA PEDRERA ESSENCIAL

- → Immersive audio guide (11 languages available)
- $\rightarrow$  Online ticket holders have priority
- → Discovering the most outstanding areas: the butterfly courtyard and the flower courtyard, the warrior roof terrace, the tenants' apartment, the whale attic (Gaudí exhibition), the main floor and the room for temporary exhibitions
- $\rightarrow$  Spectacular 360° views from the roof terrace

### LA PEDRERA SUNRISE

- → Guided tour
- → Early access at 8 am, before the building's open to the general public. They'll be alone in the house, seeing all the preparations before the doors are opened to the public
- → Small group
- → Discovering the most outstanding areas: the butterfly courtyard and the flower courtyard, the warrior roof terrace, the tenants' apartment, the whale attic (Gaudí exhibition), the main floor and the room for temporary exhibitions
- $\rightarrow$  Spectacular 360° views from the roof terrace
- → The visit ends at the La Pedrera Café where all visitors will be invited to a coffee, tea or infusion.