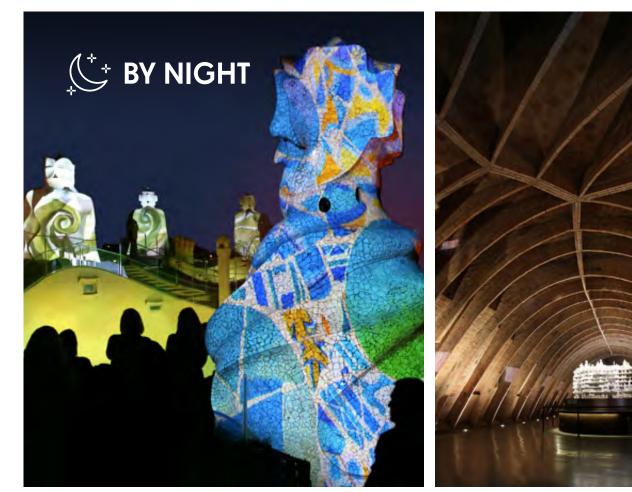

### LA PEDRERA NIGHT EXPERIENCE

- → Guided tour
- $\rightarrow$  Show on the roof terrace: videomapping
- → Small groups
- → Discovering the butterfly courtyard and the flower courtyard, the whale attic and the warrior roof terrace
- ightarrow Glass of cava and a sweet treat at the end of the visit
- ightarrow Exclusive access via the main entrance on Passeig de Gràcia
- $\rightarrow$  Spectacular 360° night-time views from the rooftop