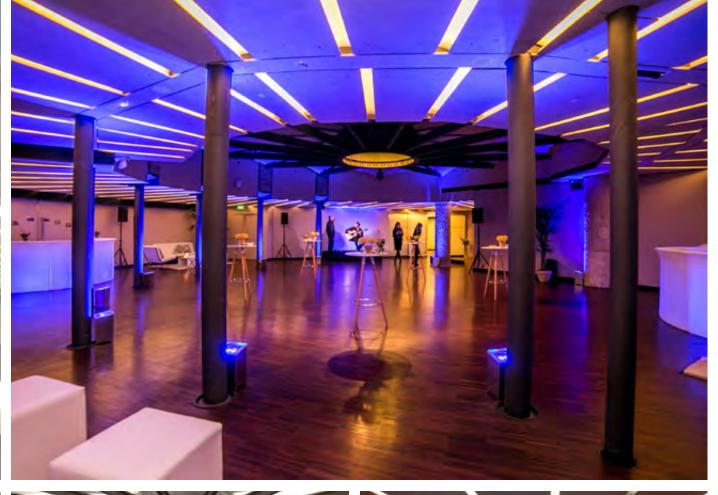

The best experiences in the best settings

A great event requires a great, distinguished setting. The old coach house at La Pedrera, today reconverted into the Auditorium and Gaudí Room, are two comfortable, adaptable and even combinable areas for conferences, workshops, ceremonies, presentations... Equipped with all the technology you need to hold any kind of event, they provide a premium venue in a prestigious *Modernista* setting.

### AUDITORIUM

The ideal venue for symposia, seminars, business conventions, presentations, etc., equipped with all the technology required by any event.

It also has a space at the side with direct access to a terrace where you can enjoy an exclusive view of the back façade of La Pedrera, as well as a VIP room with direct access to the terrace.

### SIDE OF THE AUDITORIUM

The side of the Auditorium can also be used independently for cocktails, seated dining and even meetings. This area includes an outdoor patio with natural light, which can be used for coffee breaks, cocktails and even a chill-out space.