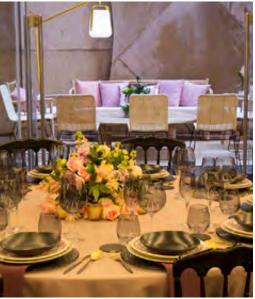

The best experiences in the best settings

A great event requires a great, distinguished setting. The old coach house at La Pedrera, today reconverted into the Auditorium and Gaudí Room, are two comfortable, adaptable and even combinable areas for conferences, workshops, ceremonies, presentations... Equipped with all the technology you need to hold any kind of event, they provide a premium venue in a prestigious *Modernista* setting.

## GAUDÍ ROOM

Located in the former coach house of La Pedrera, this area is very open thanks to the innovative metal structure designed by Gaudí. It's a multi-purpose room suitable for a wide range of events, equipped with a screen, projector, Wi-Fi, amplification system, etc. It adjoins the Auditorium and also has the very best facilities for catering requirements, such as coffee breaks, cocktails, etc.