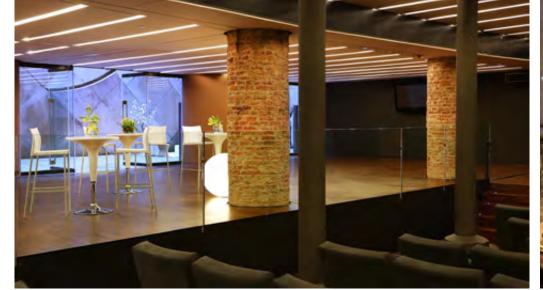

### SIDE OF THE AUDITORIUM

The side of the Auditorium can also be used independently for cocktails, seated dining and even meetings. This area includes an outdoor patio with natural light, which can be used for coffee breaks, cocktails and even a chill-out space.