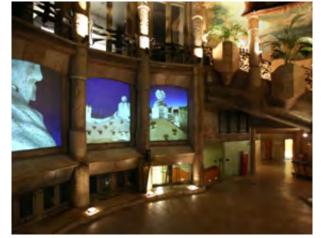

### LA PEDRERA VIRTUAL EXPERIENCE

- → New interactive and mixed reality experience
- → Very innovative and interactive visit with glasses that offer spectacular holographic elements
- → A magic journey through different times and locations
- → A multisensory world to discover the best-kept secrets of La Pedrera