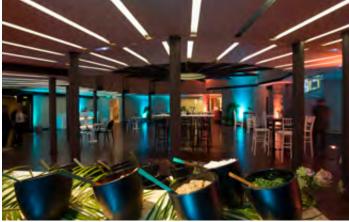

### SIDE OF THE AUDITORIUM

The side of the Auditorium can also be used independently for cocktails, seated dining and even meetings. This area includes an outdoor patio with natural light, which can be used for coffee breaks, cocktails and even a chill-out space.