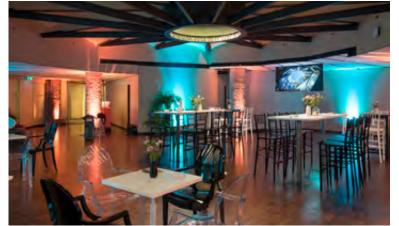

## GAUDÍ ROOM

Located in the former coach house of La Pedrera, this area is very open thanks to the innovative metal structure designed by Gaudí. It's a multi-purpose room suitable for a wide range of events, equipped with a screen, projector, Wi-Fi, amplification system, etc. It adjoins the Auditorium and also has the very best facilities for catering requirements, such as coffee breaks, cocktails, etc.