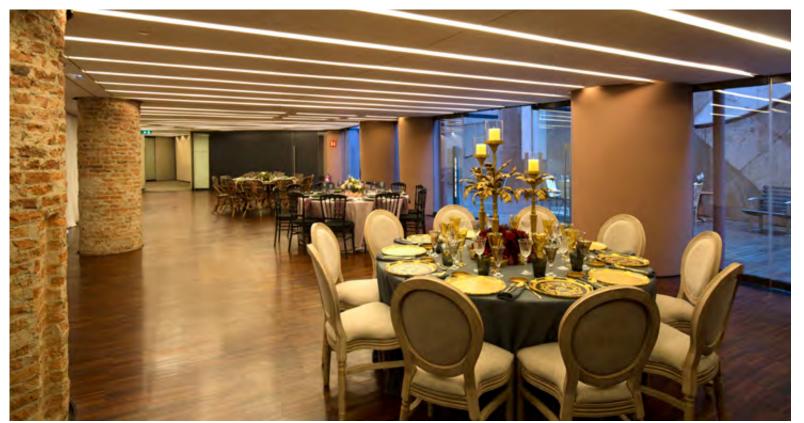

### SIDE OF THE AUDITORIUM

The side of the Auditorium can also be used independently for cocktails, seated dining and even meetings. This area includes an outdoor patio with natural light, which can be used for coffee breaks, cocktails and even a chill-out space.

## GAUDÍ ROOM

Located in the former coach house of La Pedrera, this area is very open thanks to the innovative metal structure designed by Gaudí. It's a multi-purpose room suitable for a wide range of events, equipped with a screen, projector, Wi-Fi, amplification system, etc. It adjoins the Auditorium and also has the very best facilities for catering requirements, such as coffee breaks, cocktails, etc.