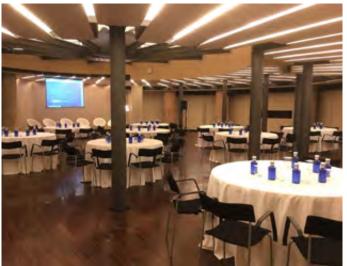

### QUATREGATS

A pleasant area with a lot of personality and one of the most spectacular ceilings in La Pedrera, plus views of Passeig de Gràcia. This is one of the rooms designed by Antoni Gaudí to be lived in by the middle classes; elegant areas with a *Modernista* air, perfect for celebrations in an unbeatable setting where Gaudí's sinuous shapes combine perfectly to create an intimate, very welcoming ambience.