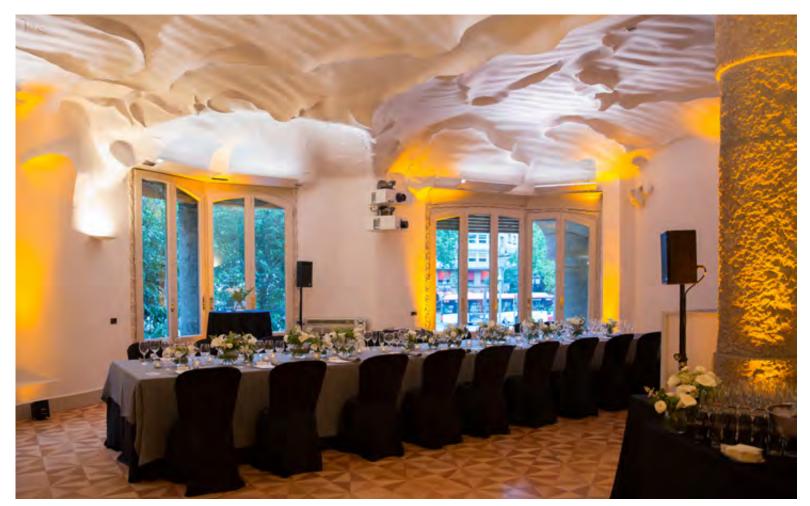

### QUATREGATS

A pleasant area with a lot of personality and one of the most spectacular ceilings in La Pedrera, plus views of Passeig de Gràcia. This is one of the rooms designed by Antoni Gaudí to be lived in by the middle classes; elegant areas with a *Modernista* air, perfect for celebrations in an unbeatable setting where Gaudí's sinuous shapes combine perfectly to create an intimate, very welcoming ambience.