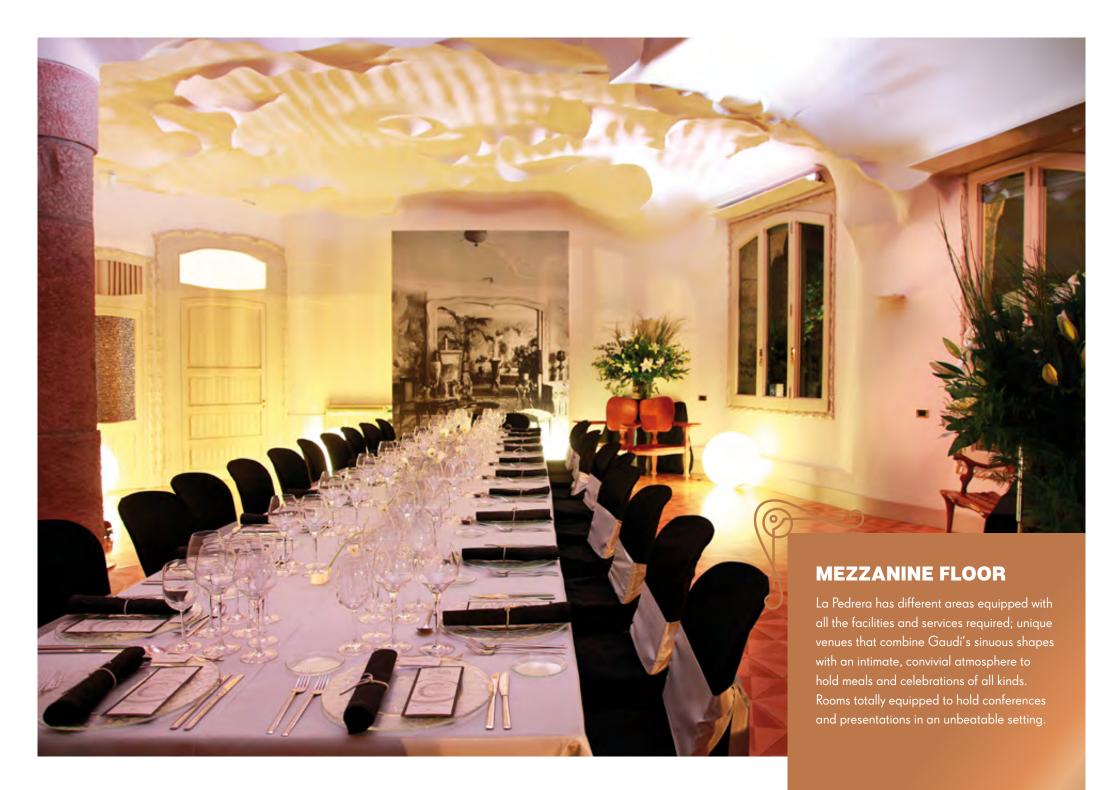

### QUATREGATS

A pleasant area with a lot of personality and one of the most spectacular ceilings in La Pedrera, plus views of Passeig de Gràcia. This is one of the rooms designed by Antoni Gaudí to be lived in by the middle classes; elegant areas with a *Modernista* air, perfect for celebrations in an unbeatable setting where Gaudí's sinuous shapes combine perfectly to create an intimate, very welcoming ambience.